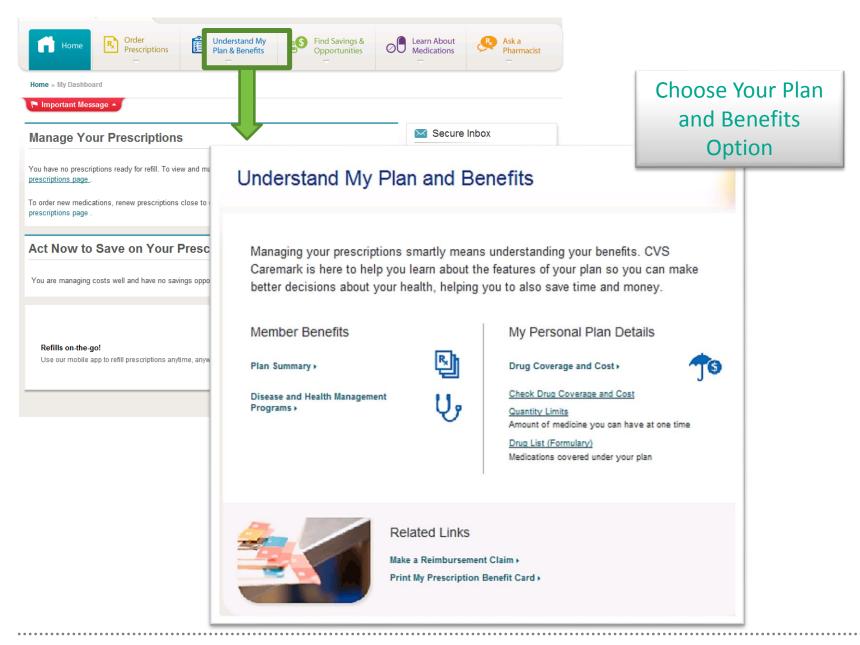

## What Do You Need?

| CVS/caremark                                                                                                                             | s   Español   Change text size: 🔺 A A                                  |                       |
|------------------------------------------------------------------------------------------------------------------------------------------|------------------------------------------------------------------------|-----------------------|
| Welcome, TEST                                                                                                                            | Search                                                                 |                       |
| Home Order Prescriptions Plan & Benefits Opportunities Of                                                                                | Learn About<br>Medications                                             | Choose Your<br>Option |
| Home » My Dashboard                                                                                                                      |                                                                        |                       |
| 🍽 Important Message 🔺                                                                                                                    |                                                                        |                       |
| Manage Your Prescriptions                                                                                                                | Secure Inbox O new message(s)   View inbox >                           |                       |
| You have no prescriptions ready for refill. To view and manage all current prescriptions, <u>visit the manage</u><br>prescriptions page. | My Order Status                                                        |                       |
| To order new medications, renew prescriptions close to expiration and view savings opportunities, visit the new<br>prescriptions page .  | View all orders >                                                      |                       |
|                                                                                                                                          | 🗎 My Plan & Benefits                                                   |                       |
| Act Now to Save on Your Prescriptions                                                                                                    | View<br>prescription history (all covered<br>prescriptions) ▶          |                       |
| You are managing costs well and have no savings opportunities at this time.                                                              | Check drug coverage and costs >                                        |                       |
| Refills on the go!<br>Use our mobile app to refill prescriptions anytime, anywhere. Get the app >                                        | Find opportunities to save  View Rx benefit plan summary               |                       |
|                                                                                                                                          | View drug lists & formulary >                                          |                       |
|                                                                                                                                          | Track your Rx spend >                                                  |                       |
|                                                                                                                                          | Your mail service account<br>balance is: \$0.00 View payment history ▶ |                       |
|                                                                                                                                          | view payment motory                                                    |                       |