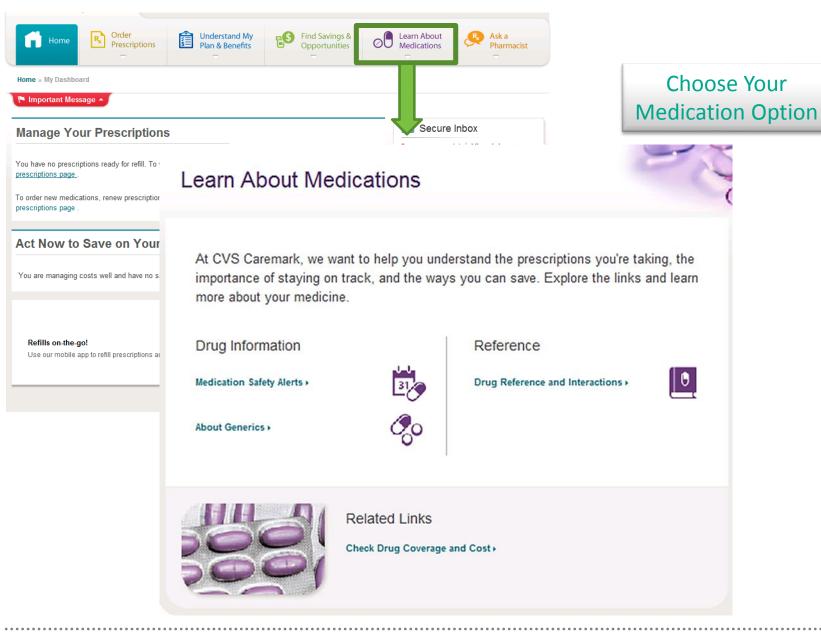

## What Do You Need?

| CVS/caremark                                                                                                                             | s   Español   Change text size: 🔺 A A                                  |                       |
|------------------------------------------------------------------------------------------------------------------------------------------|------------------------------------------------------------------------|-----------------------|
| Welcome, TEST                                                                                                                            | Search                                                                 |                       |
| Home Order Prescriptions Plan & Benefits Opportunities Of                                                                                | Learn About<br>Medications                                             | Choose Your<br>Option |
| Home » My Dashboard                                                                                                                      |                                                                        |                       |
| 🍽 Important Message 🔺                                                                                                                    |                                                                        |                       |
| Manage Your Prescriptions                                                                                                                | Secure Inbox O new message(s)   View inbox >                           |                       |
| You have no prescriptions ready for refill. To view and manage all current prescriptions, <u>visit the manage</u><br>prescriptions page. | My Order Status                                                        |                       |
| To order new medications, renew prescriptions close to expiration and view savings opportunities, visit the new<br>prescriptions page .  | View all orders >                                                      |                       |
|                                                                                                                                          | 🗎 My Plan & Benefits                                                   |                       |
| Act Now to Save on Your Prescriptions                                                                                                    | View<br>prescription history (all covered<br>prescriptions) ▶          |                       |
| You are managing costs well and have no savings opportunities at this time.                                                              | Check drug coverage and costs >                                        |                       |
| Refills on the go!<br>Use our mobile app to refill prescriptions anytime, anywhere. Get the app >                                        | Find opportunities to save  View Rx benefit plan summary               |                       |
|                                                                                                                                          | View drug lists & formulary >                                          |                       |
|                                                                                                                                          | Track your Rx spend >                                                  |                       |
|                                                                                                                                          | Your mail service account<br>balance is: \$0.00 View payment history ▶ |                       |
|                                                                                                                                          | view payment motory                                                    |                       |