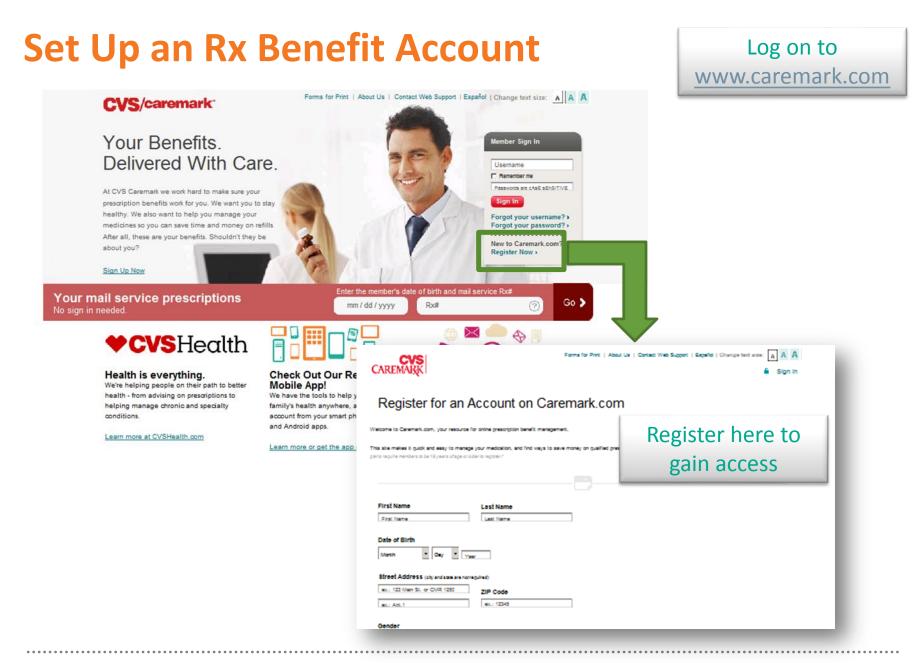

SCRIP WORLD Guide to Your Caremark Prescription Website





## What Do You Need?

| CVS/caremark                                                                                                                             | s   Español   Change text size: 🔺 A A                                  |                       |
|------------------------------------------------------------------------------------------------------------------------------------------|------------------------------------------------------------------------|-----------------------|
| Welcome, TEST                                                                                                                            | Search                                                                 |                       |
| Home Order Prescriptions Plan & Benefits Opportunities Of