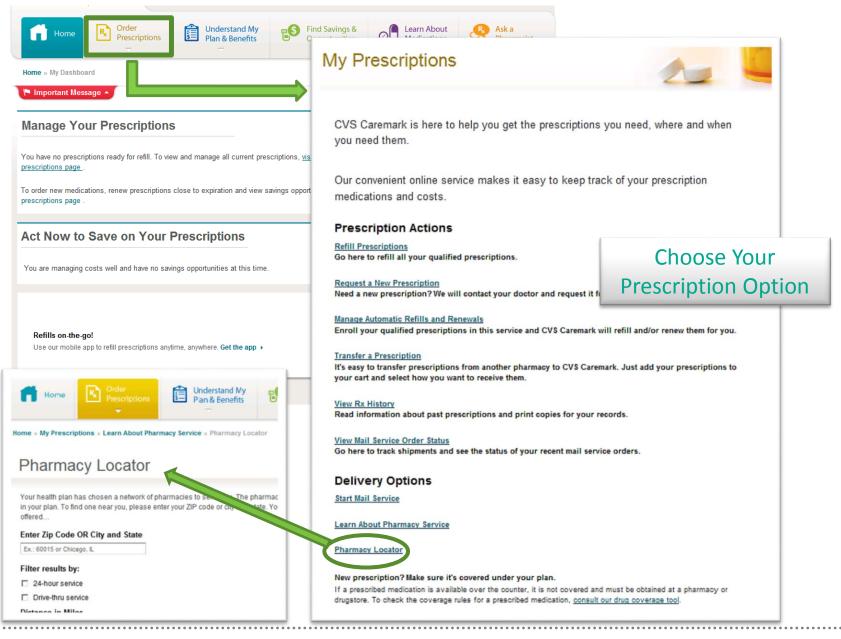

sts & formulary >                                          |                       |
|                                                                                                                                          | Track your Rx spend >                                                  |                       |
|                                                                                                                                          | Your mail service account<br>balance is: \$0.00 View payment history ▶ |                       |
|                                                                                                                                          | view payment motory                                                    |                       |











Scrip World LLC

9