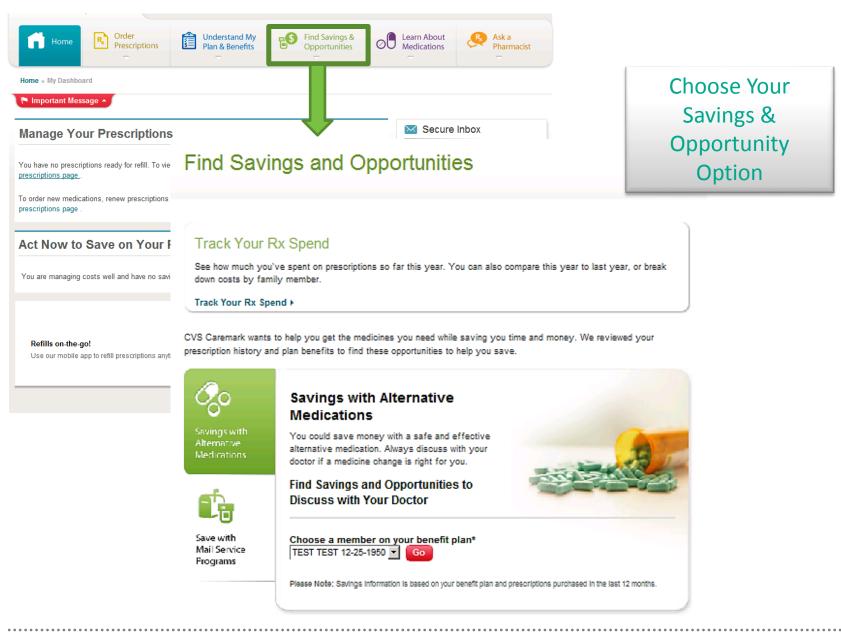

## What Do You Need?

| CVS/caremark                                                                                                                             | s   Español   Change text size: 🔺 A A                                  |                       |
|------------------------------------------------------------------------------------------------------------------------------------------|------------------------------------------------------------------------|-----------------------|
| Welcome, TEST                                                                                                                            | Search                                                                 |                       |
| Home Order Prescriptions Plan & Benefits Opportunities Of                                                                                | Learn About<br>Medications                                             | Choose Your<br>Option |
| Home » My Dashboard                                                                                                                      |                                                                        |                       |
| 🍽 Important Message 🔺                                                                                                                    |                                                                        |                       |
| Manage Your Prescriptions                                                                                                                | Secure Inbox O new message(s)   View inbox >                           |                       |
| You have no prescriptions ready for refill. To view and manage all current prescriptions, <u>visit the manage</u><br>prescriptions page. | My Order Status                                                        |                       |
| To order new medications, renew prescriptions close to expiration and view savings opportunities, visit the new<br>prescriptions page .  | View all orders >                                                      |                       |
|                                                                                                                                          | 🗎 My Plan & Benefits                                                   |                       |
| Act Now to Save on Your Prescriptions                                                                                                    | View<br>prescription history (all covered<br>prescriptions) ▶          |                       |
| You are managing costs well and have no savings opportunities at this time.                                                              | Check drug coverage and costs >                                        |                       |
| Refills on the go!<br>Use our mobile app to refill prescriptions anytime, anywhere. Get the app >                                        | Find opportunities to save  View Rx benefit plan summary               |                       |
|                                                                                                                                          | View drug lists & formulary >                                          |                       |
|                                                                                                                                          | Track your Rx spend >                                                  |                       |
|                                                                                                                                          | Your mail service account<br>balance is: \$0.00 View payment history ▶ |                       |
|                                                                                                                                          | view payment motory                                                    |                       |