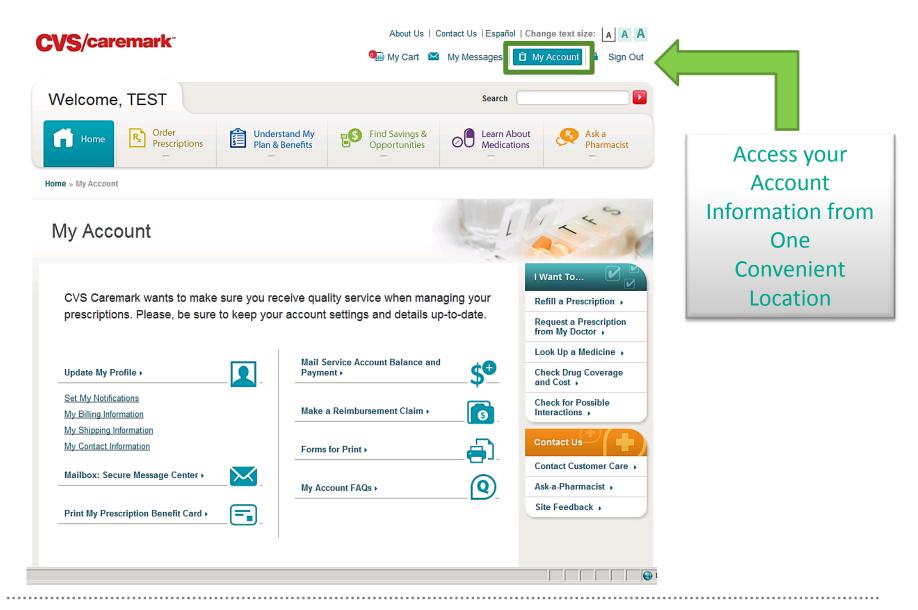

SCRIP WORLD Guide to Your Caremark Prescription Website





## What Do You Need?

| CVS/caremark                                                                                                                             | s   Español   Change text size: 🔺 A A                                  |                       |
|------------------------------------------------------------------------------------------------------------------------------------------|------------------------------------------------------------------------|-----------------------|
| Welcome, TEST                                                                                                                            | Search                                                                 |                       |
| Home Order Prescriptions Plan & Benefits Opportunities Of