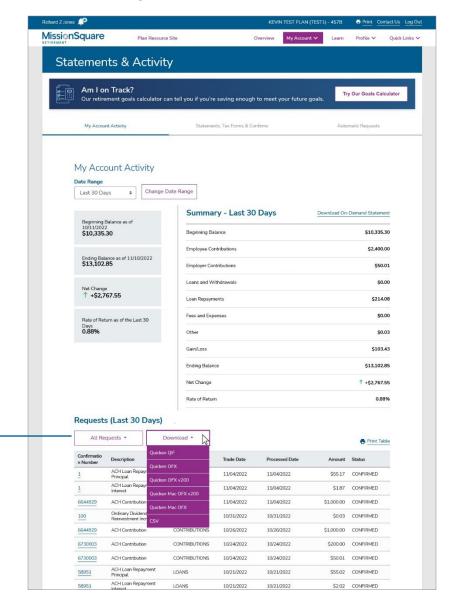

## **On-Demand Statements and Activity Screen – My Account Activity Tab**

To view any earlier requests or confirmations of previous transactions, scroll to the bottom of the **My Account Activity** screen to the **Requests** area.

The Date Range displayed should match the range you selected. The example shown to the right displays requests made in the last 30 days.

#### **Sorting Your Account Requests**

Requests can be sorted by type by clicking the **All Requests** button and selecting from the pull-down menu.

To display the table in a printable form, click the **Print Table** button.

### **Download Your Requests to Quicken/CSV**

Once your request type has been sorted (i.e. Contributions), you can download the data by clicking on the **Download** button. This button will display various Quicken export options, in addition to CSV for viewing data in programs like Microsoft Excel.

Download and All Request buttons