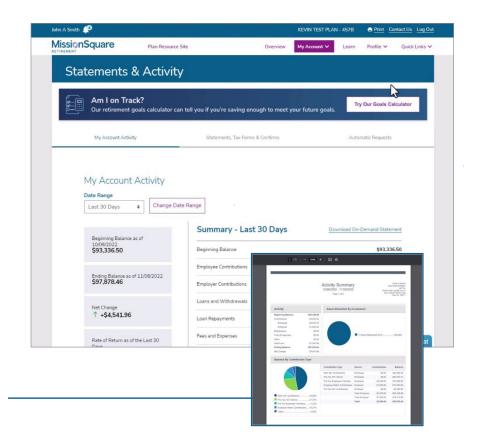

## **On-Demand Statement and Activity Screen – My Account Activity Tab**

All paths outlined on pages 1 and 2 will load the Statements and Activity screen shown below.

#### Select a Date Range

The default date range for your account activity is the last 30 days. To select a different date range\*, use the pull down menu under **Date Range**. Select **Custom Date Range** to enter dates of your choice. Once your desired date range is selected, click the **Change Date Range** button.

You will notice the account data changes to reflect the time period you selected.

\* Please note that custom statements are available for a maximum range of 2 years.

### **Download your On-Demand Statement**

Click the **Download On-Demand Statement** to view an online PDF of your Account Summary for the date range you selected.

Your Account Summary will load in a new browser tab where you will have the option to view, print, or save the summary to your computer or device using your web browser's tools.

Sample On-Demand Statement PDF