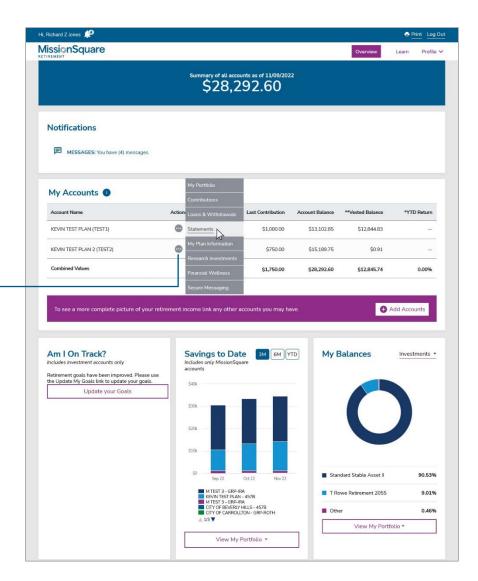

## **Creating and Viewing On-Demand Statements – Multiple Accounts**

Actions Icon

If you have more than one MissionSquare account, your accounts will be displayed on the overview page in the **My Accounts** tile.

Since activity statements are unique to each account, you will need to select an account before viewing activity within that account. Simply click on the actions icon <a>o</a> next to the account name. This will display a pull-down menu.

Select **Statements** from the pull-down menu. This Action will load the **Statements and Activity** screen shown on the next page.