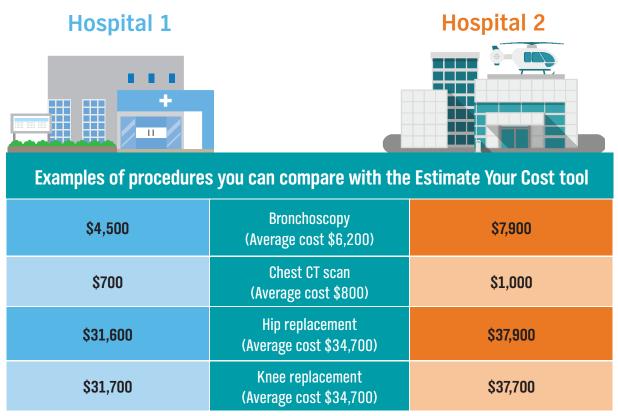

## Shop smart – compare now, save later

Did you know doctors and hospitals may charge different amounts for the same services? As an Anthem member, you can use the **Estimate Your Cost** tool on our app or website to compare costs based on your benefits. You can also use the tool to find and compare quality of care information, so you know you're getting the best care available.

Sample cost comparison\*