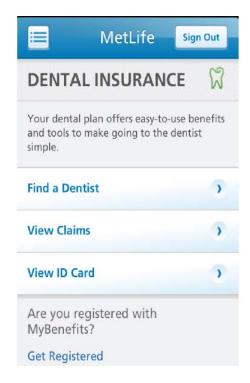

## **MetLife**<sup>®</sup>

If you need to find an in-network provider, view a claim or see your ID card, there's an app for that.

With the MetLife Dental Mobile App<sup>1</sup>, you can:

- ✓ Find a dentist.
- ✓ View your claims.
- ✓ View your ID card.

**It's easy.** Search "MetLife" at iTunes App Store or Google Play to download the app. Then use your MyBenefits log in information to access these features.<sup>2</sup>

It's available 24 hours a day, seven days a week.

If you prefer, you can use our *Find a Dentist* tool on our mobile site. Here you can search our MetLife Dental PPO directory from your phone. Just visit metlife.com on your mobile device.

Keep an eye out for additional functionality from MetLife. We are committed to making it easier for you to work with us.