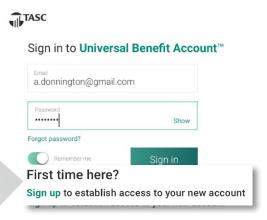

## Let's get you signed in.

Visit tasconline.com and select

Sign in to Universal Benefit Account

The first time you visit, select **Sign Up** and follow the directions to set up your account. All other times, simply **Sign In** with your established email and password. **Note: Chrome is the preferred browser.** 